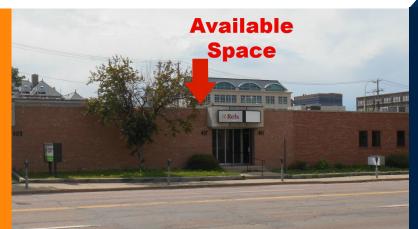

#### 407 S. 2nd Avenue Sioux Falls, SD | For Lease

Offices: 10 individual offices of varying sizes with new finishes Amenities: Shared break room and conference room & onsite parking included in rent Lease Rate: Varies by office (\$300 to \$450 per month) Lease Type: Gross (including utilities and parking) Zoning: Downtown PUD (mixed-use) Available: Immediate

### **Property Details**

Check out these beautiful new office suites located in dynamic downtown Sioux Falls near the post office, federal courthouse, grocery store, Fawick Park, downtown living, shopping, dining and entertainment. Get a great deal on these offices that come with one on site paved parking space per office at no extra cost. Lease one office, or a small group of adjoining offices to fit your needs. The space includes shared reception, break room and conference room space as well as a men's and women's rest room. There is also ample metered street parking in front of the building. Other tenants include a staffing agency and CPA firm. The space now features brand new floor coverings, newly painted walls, new ceiling grid and tiles, new light fixtures and new doors and trim for a new, professional looking finish. This is a great deal for main level downtown office space with on site parking.