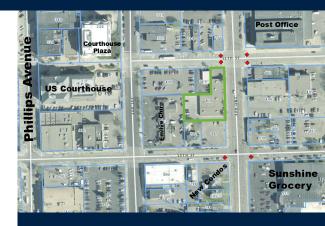

### **Property Details**

Check out these beautiful new office suites located in dynamic downtown Sioux Falls near the post office, federal courthouse, grocery store, Fawick Park, downtown living, shopping, dining and entertainment. Get a great deal on these offices that come with one on site paved parking space per office at no extra cost. Lease one office, or a small group of adjoining offices to fit your needs. The space includes shared reception, break room and conference room space as well as a men's and women's rest room. There is also ample metered street parking in front of the building. Other tenants include a staffing agency and CPA firm. The space now features brand new floor coverings, newly painted walls, new ceiling grid and tiles, new light fixtures and new doors and trim for a new, professional looking finish. This is a great deal for main level downtown office space with on site parking.