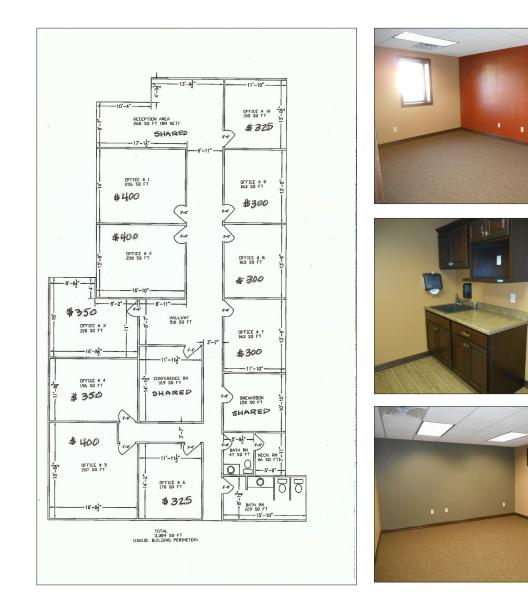

#### 407 S. 2nd Avenue Sioux Falls, SD | For Lease

Offices: 10 individual offices of varying sizes with new finishes Amenities: Shared break room and conference room & onsite parking included in rent Lease Rate: Varies by office (\$300 to \$450 per month) Lease Type: Gross (including utilities and parking) Zoning: Downtown PUD (mixed-use) Available: Immediate

### **Property Details**

Check out these beautiful new office suites located in dynamic downtown Sioux Falls near the post office, federal courthouse, grocery store, Fawick Park, downtown living, shopping, dining and entertainment. Get a great deal on these offices that come with one on site paved parking space per office at no extra cost. Lease one office, or a small group of adjoining offices to fit your needs. The space includes shared reception, break room and conference room space as well as a men's and women's rest room. There is also ample metered street parking in front of the building. Other tenants include a staffing agency and CPA firm. The space now features brand new floor coverings, newly painted walls, new ceiling grid and tiles, new light fixtures and new doors and trim for a new, professional looking finish. This is a great deal for main level downtown office space with on site parking.