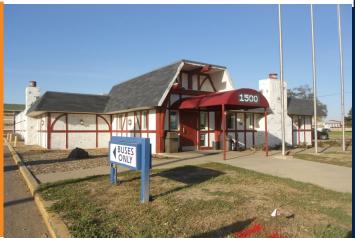

## 1500 W. Russell Ave.

Sioux Falls, SD \$375,000

Bldg Size: 4,972 square feet Land Size: 36,609 square feet Zoning: C-4 Commercial

Year Built: 1974 RE Taxes: \$5,336.68 Parcel #: 24693

Legal: S20' of Lots 9, 10&11 & all of

Lots 12&13, Block 55 of Airport Addn

This property offering is located on busy Russell Street in northern Sioux Falls near the Sioux Falls Arena, Convention Center and new Events Center. Traffic by this location is over 17,000 vehicles per day (2010) and this property is over 36,600 square feet in total lot size. It is located across from the Ramada Hotel and Sheraton Hotel and next door to a Super 8 Motel. Other neighbors include the Convention Center Plaza, Tazita Burrito and The Spot Barber Shop. The building was built in 1974 but was significantly remodeled over the last three years including a brand new rubber membrane roof with a 20 year warranty, a new furnace, new bathrooms, doors, epoxy floors and landscaping. Here is your chance to acquire a highly visible property in a high traffic location to serve the thousands of people who will visit the Arena, Convention Center and new Sanford Premier Events Center.