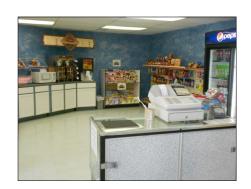

Lots 12&13, Block 55 of Airport Addn

This property offering is located on busy Russell Street in northern Sioux Falls near the Sioux Falls Arena, Convention Center and new Events Center. Traffic by this location is over 17,000 vehicles per day (2010) and this property is over 36,600 square feet in total lot size. It is located across from the Ramada Hotel and Sheraton Hotel and next door to a Super 8 Motel. Other neighbors include the Convention Center Plaza, Tazita Burrito and The Spot Barber Shop. The building was built in 1974 but was significantly remodeled over the last three years including a brand new rubber membrane roof with a 20 year warranty, a new furnace, new bathrooms, doors, epoxy floors and landscaping. Here is your chance to acquire a highly visible property in a high traffic location to serve the thousands of people who will visit the Arena, Convention Center and new Sanford Premier Events Center.