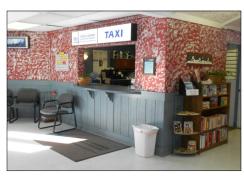

Lots 12&13, Block 55 of Airport Addn

This property offering is located on busy Russell Street in northern Sioux Falls near the Sioux Falls Arena, Convention Center and new Events Center. Traffic by this location is over 17,000 vehicles per day (2010) and this property is over 36,600 square feet in total lot size. It is located across from the Ramada Hotel and Sheraton Hotel and next door to a Super 8 Motel. Other neighbors include the Convention Center Plaza, Tazita Burrito and The Spot Barber Shop. The building was built in 1974 but was significantly remodeled over the last three years including a brand new rubber membrane roof with a 20 year warranty, a new furnace, new bathrooms, doors, epoxy floors and landscaping. Here is your chance to acquire a highly visible property in a high traffic location to serve the thousands of people who will visit the Arena, Convention Center and new Sanford Premier Events Center.