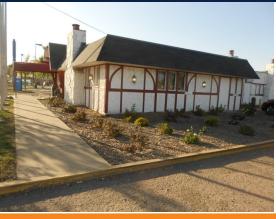

## 1500 W. Russell Ave.

Sioux Falls, SD \$375,000

Bldg Size: 4,972 square feet Land Size: 36,609 square feet Zoning: C-4 Commercial

Year Built: 1974 RE Taxes: \$5,336.68 Parcel #: 24693

Legal: S20' of Lots 9, 10&11 & all of

Lots 12&13, Block 55 of Airport Addn

This property offering is located on busy Russell Street in northern Sioux Falls near the Sioux Falls Arena, Convention Center and new Events Center. Traffic by this location is over 17,000 vehicles per day (2010) and this property is over 36,600 square feet in total lot size. It is located across from the Ramada Hotel and Sheraton Hotel and next door to a Super 8 Motel. Other neighbors include the Convention Center Plaza, Tazita Burrito and The Spot Barber Shop. The building was built in 1974 but was significantly remodeled over the last three years including a brand new rubber membrane roof with a 20 year warranty, a new furnace, new bathrooms, doors, epoxy floors and landscaping. Here is your chance to acquire a highly visible property in a high traffic location to serve the thousands of people who will visit the Arena, Convention Center and new Sanford Premier Events Center.