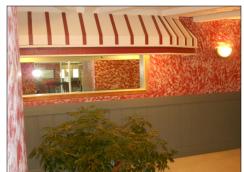

Lots 12&13, Block 55 of Airport Addn

This property offering is located on busy Russell Street in northern Sioux Falls near the Sioux Falls Arena, Convention Center and new Events Center. Traffic by this location is over 17,000 vehicles per day (2010) and this property is over 36,600 square feet in total lot size. It is located across from the Ramada Hotel and Sheraton Hotel and next door to a Super 8 Motel. Other neighbors include the Convention Center Plaza, Tazita Burrito and The Spot Barber Shop. The building was built in 1974 but was significantly remodeled over the last three years including a brand new rubber membrane roof with a 20 year warranty, a new furnace, new bathrooms, doors, epoxy floors and landscaping. Here is your chance to acquire a highly visible property in a high traffic location to serve the thousands of people who will visit the Arena, Convention Center and new Sanford Premier Events Center.