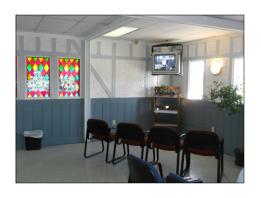

Lots 12&13, Block 55 of Airport Addn

This property offering is located on busy Russell Street in northern Sioux Falls near the Sioux Falls Arena, Convention Center and new Events Center. Traffic by this location is over 17,000 vehicles per day (2010) and this property is over 36,600 square feet in total lot size. It is located across from the Ramada Hotel and Sheraton Hotel and next door to a Super 8 Motel. Other neighbors include the Convention Center Plaza, Tazita Burrito and The Spot Barber Shop. The building was built in 1974 but was significantly remodeled over the last three years including a brand new rubber membrane roof with a 20 year warranty, a new furnace, new bathrooms, doors, epoxy floors and landscaping. Here is your chance to acquire a highly visible property in a high traffic location to serve the thousands of people who will visit the Arena, Convention Center and new Sanford Premier Events Center.