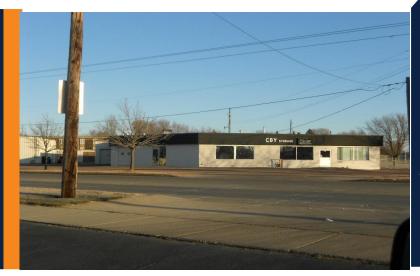

## 2110 W. Burnside Street \$1,534,000.00

Size: Lot Size: Zoning: Year Built: Taxes: Bathrooms: Parking: 12,239 square feet 79,962 square feet C-2 Commercial 1961 \$16,081.99 3 20 on-site paved

This is a great investment or redevelopment opportunity! This property consists of two adjoining parcels containing 79,962 square feet located within walking distance to the new Sioux Falls Events Center. The property is currently configured with five total buildings comprised of almost fully leased office, warehouse, mini-storage and shop space. The main building was constructed in 1961 and is block construction with office and warehouse space that is nearly fully leased out to tenants. The mini-storage consists of three steel framed buildings with 105 total storage units of various sizes and a great rental

history. The other building is a 1,500 square foot steel framed building that is currently leased to West Sioux Exhaust. This property is currently generating good income and has tremendous development potential as it is located within visual and walking distance from the new Sioux Falls Events Center, Arena and Howard Wood Field.