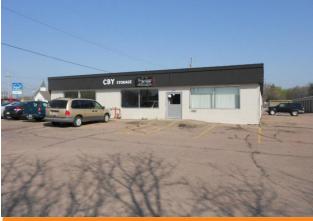

## 2110 W. Burnside Street \$1,534,000.00

Size: Lot Size: Zoning: Year Built: Taxes: Bathrooms: Parking: 12,239 square feet 79,962 square feet C-2 Commercial 1961 \$16,081.99 3 20 on-site paved

This is a great investment or redevelopment opportunity! This property consists of two adjoining parcels containing 79,962 square feet located within walking distance to the new Sioux Falls Events Center. The property is currently configured with five total buildings comprised of almost fully leased office, warehouse, mini-storage and shop space. The main building was constructed in 1961 and is block construction with office and warehouse space that is nearly fully leased out to tenants. The mini-storage consists of three steel framed buildings with 105 total storage units of various sizes and a great rental

history. The other building is a 1,500 square foot steel framed building that is currently leased to West Sioux Exhaust. This property is currently generating good income and has tremendous development potential as it is located within visual and walking distance from the new Sioux Falls Events Center, Arena and Howard Wood Field.