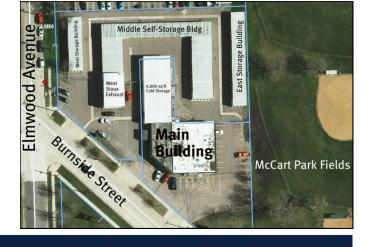

## 2110 W. Burnside Street \$1,534,000.00

Size: Lot Size: Zoning: Year Built: Taxes: Bathrooms: Parking: 12,239 square feet 79,962 square feet C-2 Commercial 1961 \$16,081.99 3 20 on-site paved

This is a great investment or redevelopment opportunity! This property consists of two adjoining parcels containing 79,962 square feet located within walking distance to the new Sioux Falls Events Center. The property is currently configured with five total buildings comprised of almost fully leased office, warehouse, mini-storage and shop space. The main building was constructed in 1961 and is block construction with office and warehouse space that is nearly fully leased out to tenants. The mini-storage consists of three steel framed buildings with 105 total storage units of various sizes and a great rental

history. The other building is a 1,500 square foot steel framed building that is currently leased to West Sioux Exhaust. This property is currently generating good income and has tremendous development potential as it is located within visual and walking distance from the new Sioux Falls Events Center, Arena and Howard Wood Field.