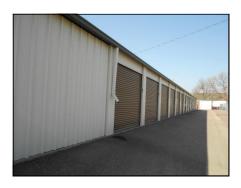

## 2110 W. Burnside Street \$1,534,000.00

Size: Lot Size: Zoning: Year Built: Taxes: Bathrooms: Parking: 12,239 square feet 79,962 square feet C-2 Commercial 1961 \$16,081.99 3 20 on-site paved

This is a great investment or redevelopment opportunity! This property consists of two adjoining parcels containing 79,962 square feet located within walking distance to the new Sioux Falls Events Center. The property is currently configured with five total buildings comprised of almost fully leased office, warehouse, mini-storage and shop space. The main building was constructed in 1961 and is block construction with office and warehouse space that is nearly fully leased out to tenants. The mini-storage consists of three steel framed buildings with 105 total storage units of various sizes and a great rental

history. The other building is a 1,500 square foot steel framed building that is currently leased to West Sioux Exhaust. This property is currently generating good income and has tremendous development potential as it is located within visual and walking distance from the new Sioux Falls Events Center, Arena and Howard Wood Field.