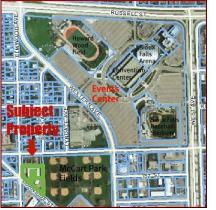

## 2110 W. Burnside Street \$1,534,000.00

Size: Lot Size: Zoning: Year Built: Taxes: Bathrooms: Parking: 12,239 square feet 79,962 square feet C-2 Commercial 1961 \$16,081.99 3 20 on-site paved

This is a great investment or redevelopment opportunity! This property consists of two adjoining parcels containing 79,962 square feet located within walking distance to the new Sioux Falls Events Center. The property is currently configured with five total buildings comprised of almost fully leased office, warehouse, mini-storage and shop space. The main building was constructed in 1961 and is block construction with office and warehouse space that is nearly fully leased out to tenants. The mini-storage consists of three steel framed buildings with 105 total storage units of various sizes and a great rental

history. The other building is a 1,500 square foot steel framed building that is currently leased to West Sioux Exhaust. This property is currently generating good income and has tremendous development potential as it is located within visual and walking distance from the new Sioux Falls Events Center, Arena and Howard Wood Field.