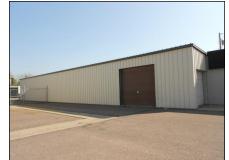

## 2110 W. Burnside Street \$1,534,000.00

Size: Lot Size: Zoning: Year Built: Taxes: Bathrooms: Parking: 12,239 square feet 79,962 square feet C-2 Commercial 1961 \$16,081.99 3 20 on-site paved

This is a great investment or redevelopment opportunity! This property consists of two adjoining parcels containing 79,962 square feet located within walking distance to the new Sioux Falls Events Center. The property is currently configured with five total buildings comprised of almost fully leased office, warehouse, mini-storage and shop space. The main building was constructed in 1961 and is block construction with office and warehouse space that is nearly fully leased out to tenants. The mini-storage consists of three steel framed buildings with 105 total storage units of various sizes and a great rental

history. The other building is a 1,500 square foot steel framed building that is currently leased to West Sioux Exhaust. This property is currently generating good income and has tremendous development potential as it is located within visual and walking distance from the new Sioux Falls Events Center, Arena and Howard Wood Field.