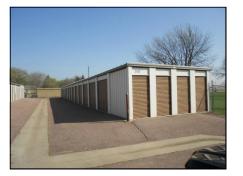

## 2110 W. Burnside Street \$1,534,000.00

Size: Lot Size: Zoning: Year Built: Taxes: Bathrooms: Parking: 12,239 square feet 79,962 square feet C-2 Commercial 1961 \$16,081.99 3 20 on-site paved

This is a great investment or redevelopment opportunity! This property consists of two adjoining parcels containing 79,962 square feet located within walking distance to the new Sioux Falls Events Center. The property is currently configured with five total buildings comprised of almost fully leased office, warehouse, mini-storage and shop space. The main building was constructed in 1961 and is block construction with office and warehouse space that is nearly fully leased out to tenants. The mini-storage consists of three steel framed buildings with 105 total storage units of various sizes and a great rental

history. The other building is a 1,500 square foot steel framed building that is currently leased to West Sioux Exhaust. This property is currently generating good income and has tremendous development potential as it is located within visual and walking distance from the new Sioux Falls Events Center, Arena and Howard Wood Field.