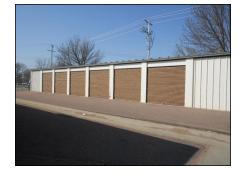

## 2110 W. Burnside Street \$1,534,000.00

Size: Lot Size: Zoning: Year Built: Taxes: Bathrooms: Parking: 12,239 square feet 79,962 square feet C-2 Commercial 1961 \$16,081.99 3 20 on-site paved

This is a great investment or redevelopment opportunity! This property consists of two adjoining parcels containing 79,962 square feet located within walking distance to the new Sioux Falls Events Center. The property is currently configured with five total buildings comprised of almost fully leased office, warehouse, mini-storage and shop space. The main building was constructed in 1961 and is block construction with office and warehouse space that is nearly fully leased out to tenants. The mini-storage consists of three steel framed buildings with 105 total storage units of various sizes and a great rental