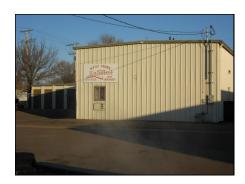

history. The other building is a 1,500 square foot steel framed building that is currently leased to West Sioux Exhaust. This property is currently generating good income and has tremendous development potential as it is located within visual and walking distance from the new Sioux Falls Events Center, Arena and Howard Wood Field.