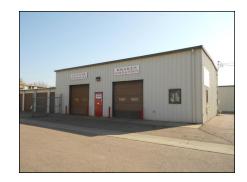

history. The other building is a 1,500 square foot steel framed building that is currently leased to West Sioux Exhaust. This property is currently generating good income and has tremendous development potential as it is located within visual and walking distance from the new Sioux Falls Events Center, Arena and Howard Wood Field.