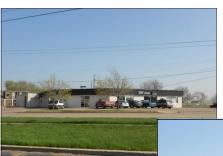

## 2110 W. Burnside Street \$1,534,000.00

Size: Lot Size: Zoning: Year Built: Taxes: Bathrooms: Parking: 12,239 square feet 79,962 square feet C-2 Commercial 1961 \$16,081.99 3 20 on-site paved

This is a great investment or redevelopment opportunity! This property consists of two adjoining parcels containing 79,962 square feet located within walking distance to the new Sioux Falls Events Center. The property is currently configured with five total buildings comprised of almost fully leased office, warehouse, mini-storage and shop space. The main building was constructed in 1961 and is block construction with office and warehouse space that is nearly fully leased out to tenants. The mini-storage consists of three steel framed buildings with 105 total storage units of various sizes and a great rental