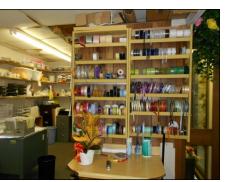

This offering includes a well-established Sioux Falls business plus the standalone retail building near downtown Sioux Falls from which it has operated for many years. The Flower Box business is being offered for sale by its owners who wish to retire, and the sale includes the real estate, fixtures, equipment, supplies, inventory, trade name, trademarks, customer lists, goodwill and general intangibles of the business. The owners will assist the buyer in the transition of the ownership. The inclusion of the real estate makes the purchase easier to finance for the buyer. Here is a great opportunity to own your own business, implement some new ideas and see the value of this affordable

## 125 N. Cliff Avenue **Sioux Falls SD** \$159,000

**Display** Area

**Display** Area

Cooler

Back Room

**Display Stand** 

Order Counter

Supplies