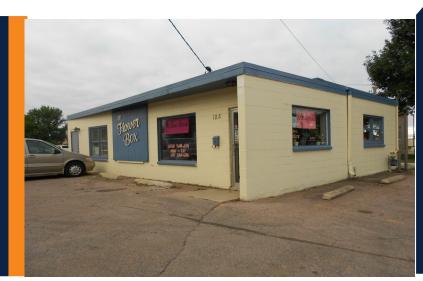

## 125 N. Cliff Avenue Sioux Falls SD \$159,000

Space Available: Real Estate Taxes: Year Built: Lot Size: Zoning: Parcel Number: Legal Description: 1,080 square feet \$1,066.91 1964 4,015 sq.ft. (73x55) C2 Commercial 40432 N 73' of Lot 2, Block 1, Morningside 1st Addition

This offering includes a well-established Sioux Falls business plus the standalone retail building near downtown Sioux Falls from which it has operated for many years. The Flower Box business is being offered for sale by its owners who wish to retire, and the sale includes the real estate, fixtures, equipment, supplies, inventory, trade name, trademarks, customer lists, goodwill and general intangibles of the business. The owners will assist the buyer in the transition of the ownership. The inclusion of the real estate makes the purchase easier to finance for the buyer. Here is a great opportunity to own your own business, implement some new ideas and see the value of this affordable