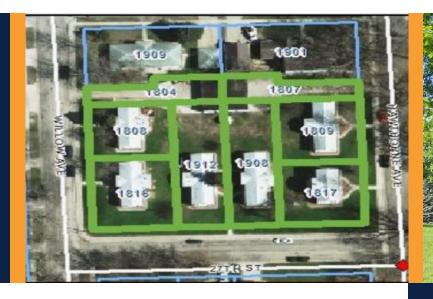

## **PROPERTY DETAILS**

Multi-family investment property in great central Sioux Falls location near 26th Street and Western Avenue. Located near Park Ridge Shopping Center, Grille 26, Spellerberg Park and other amenities. Well-maintained rental properties with good rental history. Six separate duplexes with similar design and style located together on one block in a great neighborhood. All properties are offered together as a package and not individually. Financial information will be made available to qualified buyers contact broker for details. DUPLEX PROPERTIES SIOUX FALLS, SD

## FOR SALE | \$995,000

ADDRESSES:

- 1808-1810 S. Willow Avenue
- 1816-1818 S. Willow Avenue
- 1912 1914 W. 27th Street
- 1908 1910 W. 27th Street
- 1809 1811 S. Hawthorne Ave.
- 1817 1819 S. Hawthorne Ave.